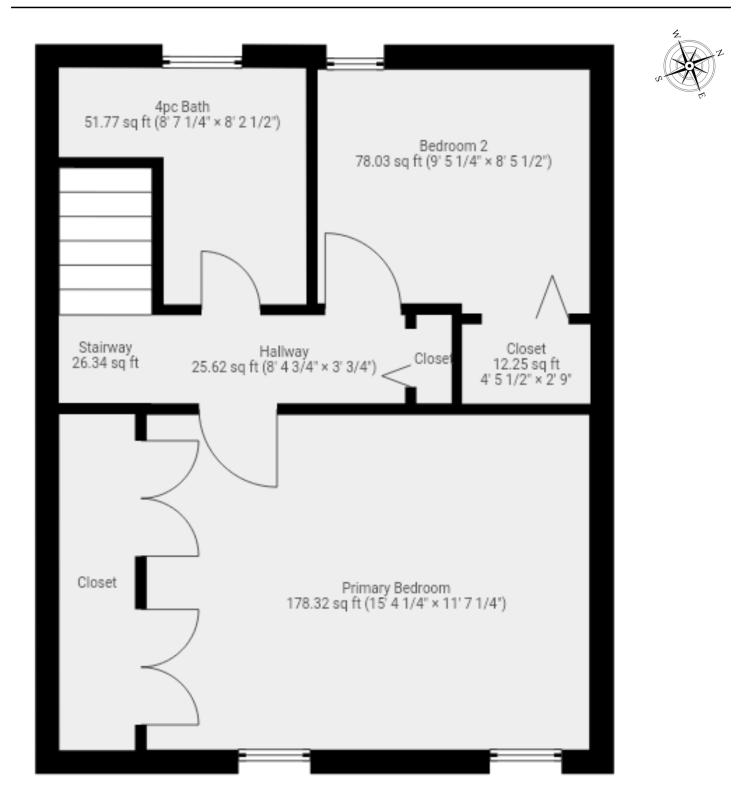

## Second Floor

#### (above grade)

Approx Interior Area = 435 ft<sup>2</sup>

Approx Exterior Area = 506 ft<sup>2</sup>

All room dimensions and floor areas must be considered approximate and are subject to independent verification.

| Primary Bedroom | 15' 4" x 11' 7" | 4.68m x 3.54m | 178.32 ft² / 16.57 m² |
|-----------------|-----------------|---------------|-----------------------|
| Bedroom 2       | 9' 5" x 8' 6"   | 2.88m x 2.58m | 78.03 ft² / 7.25 m²   |
| 4PC Bath        | 8' 7" x 8' 3"   | 2.62m x 2.50m | 51.77 ft² / 4.81 m²   |