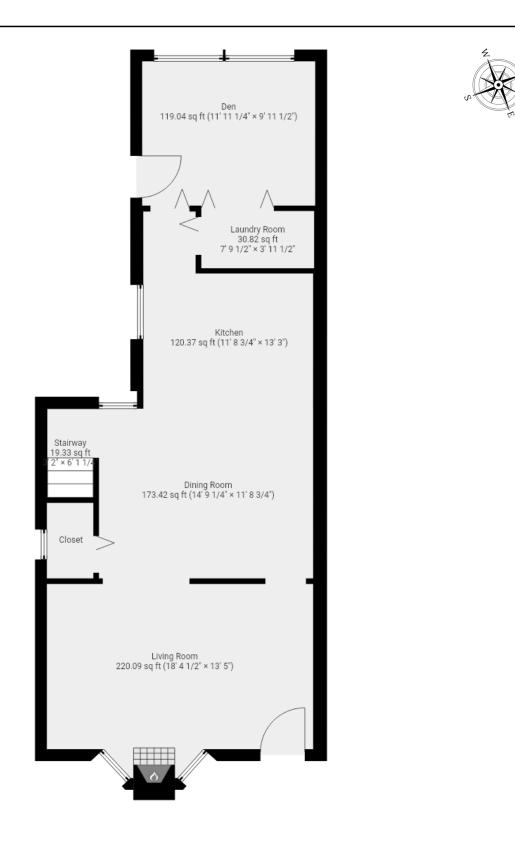

## **Main Floor**

(above grade) Approx Interior Area = 726 ft<sup>2</sup> Approx Exterior Area = 839 ft<sup>2</sup>

All room dimensions and floor areas must be considered approximate and are subject to independent verification.

# **Main Room Interior Measurements**

| Room Name                                                          | Imperial         | Metric        | Area                  |  |
|--------------------------------------------------------------------|------------------|---------------|-----------------------|--|
| Main Floor (above grade) - Approx Exterior ft <sup>2</sup> = 839   |                  |               |                       |  |
| Living Room                                                        | 18' 4" x 13' 5"  | 5.60m x 4.09m | 220.09 ft² / 20.45 m² |  |
| Dining Room                                                        | 14' 9" x 11' 9"  | 4.50m x 3.58m | 173.42 ft² / 16.11 m² |  |
| Kitchen                                                            | 11' 9" x 13' 3"  | 3.58m x 4.04m | 120.37 ft² / 11.18 m² |  |
| Den                                                                | 11' 11" x 10' 0" | 3.64m x 3.04m | 119.04 ft² / 11.06 m² |  |
| Laundry Room                                                       | 7' 10" x 4' 0"   | 2.37m x 1.21m | 30.82 ft² / 2.86 m²   |  |
|                                                                    |                  |               |                       |  |
| Second Floor (above grade) - Approx Exterior ft <sup>2</sup> = 506 |                  |               |                       |  |